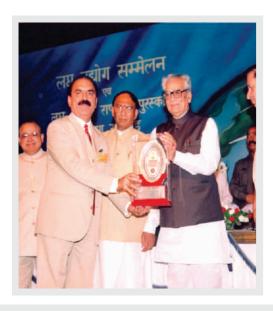

## QUALITY AWARDS CONFERRED ON FINE

Quality Consciousness and customer satisfaction has remained the hallmark of FINE products since the inception of FINE. Adherence to these principles has enabled FINE group of companies to win the following awards:

FOR EXCELLENCE IN ENTREPRENEURSHIP

BY SH. BHAIRON SINGH SHEKHAWAT

(Hon'ble Vice President of India)

NATIONAL AWARD FOR BEST QUALITY PRODUCTS

BY DR. MANMOHAN SINGH

(Hon'ble Prime Minister of India)

RAJIV GANDHI NATIONAL QUALITY AWARD
IN MANUFACTURING INDUSTRY
(ELECTRICAL & ELECTRONIC)
BY MOHAMMED TASLIMUDDIN
(Hon'ble Union Minister of State in the Ministry of Agriculture)