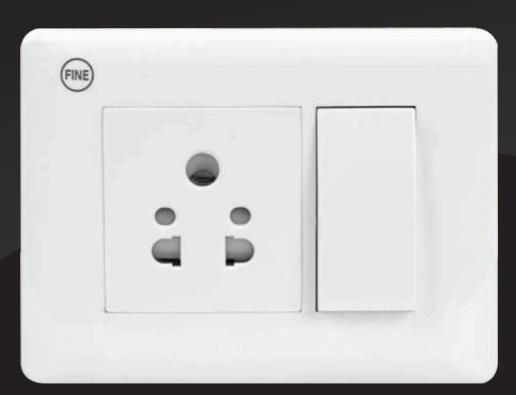

#### **MANUFACTURING FACILITIES**

FINE is engaged in the manufacturing of electrical wiring accessories under the Brand Names 'FINE', TINEX' & 'FINECO' and has range of products to cater to every segment of society i.e. MODULAR AND CONVENTIONAL ELECTRICAL SWITCHES AND SWITCH ACCESSORIES, MCB, PVC INSULATED COPPER FR & FRLS WIRES confirming to BIS, ROHS standards, Electronic Musical Bells, Extension cords etc.

FINE's recent introduction are REMOTE CONTROL SWITCHES, TOUCH SERIES SWITCHES, WIRELESS DOOR BELLS and LED Lights added to its vast product range.