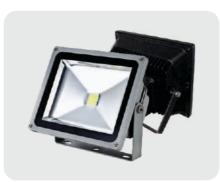

| Save energy<br>for better future |
|----------------------------------|
| 17 LED LIGHTS                    |

| SPECIFICATIONS         |                                                                                                                                                                                          | 0//        | 100             |            | W           |  |
|------------------------|------------------------------------------------------------------------------------------------------------------------------------------------------------------------------------------|------------|-----------------|------------|-------------|--|
| ITEM NO.               | CAT1005                                                                                                                                                                                  | CAT1004    | CAT1003         | CAT1002    | CAT1001     |  |
| Dimension L*H*W(mm)    | 500X220X85                                                                                                                                                                               | 585X225X95 | 685X235X95      | 815X265X95 | 985X300X100 |  |
| Installation Height.   | 4M                                                                                                                                                                                       | 4-6M       | 6-8M            | 8-10M      | 10-12M      |  |
| Power                  | 30W                                                                                                                                                                                      | 50W        | 100W            | 150W       | 200W        |  |
| Luminous Flux          | 3300lm                                                                                                                                                                                   | 5500lm     | 11000lm         | 16500lm    | 22000im     |  |
| Light Efficiency       | 300,200,000,0                                                                                                                                                                            |            | 110LM/W         |            |             |  |
| Light Source           | CREE LEDs or Customized                                                                                                                                                                  |            |                 |            |             |  |
| Material               | High Quality die-casting aluminum alloy                                                                                                                                                  |            |                 |            |             |  |
| Light Degradation Rate |                                                                                                                                                                                          |            | 25000h <- 30%   |            |             |  |
| Color Rendering Index  |                                                                                                                                                                                          |            | Ra>-85          |            |             |  |
| Power factor           |                                                                                                                                                                                          | PF >- 0.96 |                 |            |             |  |
| Average illumination   | 6M>25LUX 8m>20LUX >50000 Hours 3000K-7000k -30-+50 deg C AC 90 -265V DC 12/24V 60 D 120 D Ip65 ALLTOP & CUSTOMIZED 3 years CE, ROHS, SAA, EMC, LVD garden, courtyard, road, outdoor etc. |            |                 |            |             |  |
| Rated Life             |                                                                                                                                                                                          |            |                 |            |             |  |
| Color Temperature      |                                                                                                                                                                                          |            |                 |            |             |  |
| Working Temperature    |                                                                                                                                                                                          |            |                 |            |             |  |
| Input Voltage          |                                                                                                                                                                                          |            |                 |            |             |  |
| Beam Angle             |                                                                                                                                                                                          |            |                 |            |             |  |
| IP Code                |                                                                                                                                                                                          |            |                 |            |             |  |
| Brand                  |                                                                                                                                                                                          |            |                 |            |             |  |
| Warranty               |                                                                                                                                                                                          |            |                 |            |             |  |
| Certificate            |                                                                                                                                                                                          |            |                 |            |             |  |
| Application            |                                                                                                                                                                                          |            |                 |            |             |  |
| Available Color        |                                                                                                                                                                                          | 97         | gray/customized |            |             |  |