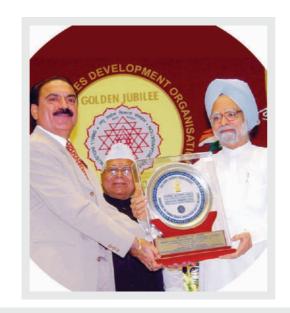

## QUALITY AWARDS CONFERRED ON FINE

Quality Consciousness and customer satisfaction has remained the hallmark of FINE products since the inception of FINE. Adherence to these principles has enabled FINE group of companies to win the following awards:

FOR EXCELLENCE IN ENTREPRENEURSHIP

BY SH. BHAIRON SINGH SHEKHAWAT

(Hon'ble Vice President of India)

NATIONAL AWARD FOR BEST QUALITY PRODUCTS

BY DR. MANMOHAN SINGH

(Hon'ble Prime Minister of India)

RAJIV GANDHI NATIONAL QUALITY AWARD
IN MANUFACTURING INDUSTRY
(ELECTRICAL & ELECTRONIC)
BY MOHAMMED TASLIMUDDIN
(Hon'ble Union Minister of State in the Ministry of Agriculture)