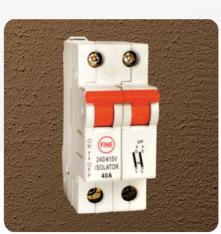

#### **MANUFACTURING FACILITIES**

FINE is engaged in the manufacturing of electrical wiring accessories under the Brand Names 'FINE', TINEX' & 'FINECO' and has range of products to cater to every segment of society i.e. MODULAR AND CONVENTIONAL ELECTRICAL SWITCHES AND SWITCH ACCESSORIES, MCB, PVC INSULATED COPPER FR & FRLS WIRES confirming to BIS, ROHS standards, Electronic Musical Bells, Extension cords etc.

#### **MCB SECTION**

**Spot Welding Machines Pad Printing Machines** 

Mini Presses

MCB Calibration Test Benches

Instantaneous Tripping Appartus Conveyorized Assembly Line