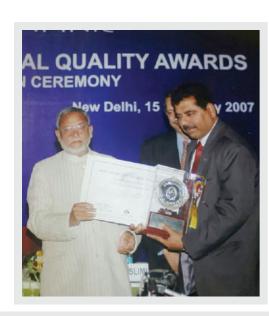

## QUALITY AWARDS CONFERRED ON FINE

Quality Consciousness and customer satisfaction has remained the hallmark of FINE products since the inception of FINE. Adherence to these principles has enabled FINE group of companies to win the following awards:

FOR EXCELLENCE IN ENTREPRENEURSHIP

BY SH. BHAIRON SINGH SHEKHAWAT

(Hon'ble Vice President of India)

NATIONAL AWARD FOR BEST QUALITY PRODUCTS

BY DR. MANMOHAN SINGH

(Hon'ble Prime Minister of India)

RAJIV GANDHI NATIONAL QUALITY AWARD
IN MANUFACTURING INDUSTRY
(ELECTRICAL & ELECTRONIC)
BY MOHAMMED TASLIMUDDIN
(Hon'ble Union Minister of State in the Ministry of Agriculture)