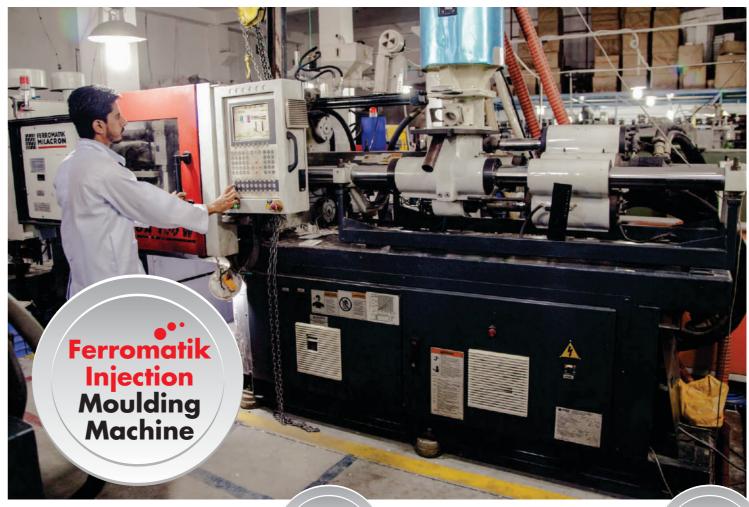

#### INJECTION MOULDING SECTION

30 Ton - Injection Moulding 50 Ton - Injection Moulding

100 Ton - Injection Moulding

110 Ton - Injection Moulding

250 Ton - Injection Moulding