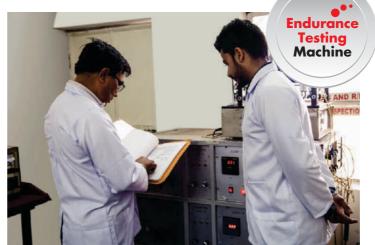

## STATE OF ART LABORATORY EQUIPPED WITH

Endurance Test Machines for Switches

**Endurance Test** Machines for MCB's

1258

Glow Wire Test Machine Checking resistance to abnormal heat & fire

Precision Balance (Conventional)