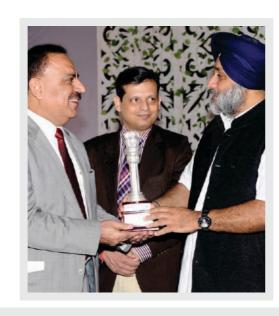

## QUALITY AWARDS CONFERRED ON FINE

Quality Consciousness and customer satisfaction has remained the hallmark of FINE products since the inception of FINE. Adherence to these principles has enabled FINE group of companies to win the following awards:

FOR EXCELLENCE IN ENTREPRENEURSHIP

BY SH. BHAIRON SINGH SHEKHAWAT

(Hon'ble Vice President of India)

NATIONAL AWARD FOR BEST QUALITY PRODUCTS

BY DR. MANMOHAN SINGH

(Hon'ble Prime Minister of India)

RAJIV GANDHI NATIONAL QUALITY AWARD
IN MANUFACTURING INDUSTRY
(ELECTRICAL & ELECTRONIC)
BY MOHAMMED TASLIMUDDIN
(Hon'ble Union Minister of State in the Ministry of Agriculture)

AWARD FROM PUNJAB GOVT.

BY S. SUKHBIR SINGH BADAL

(Hon'ble Deputy Chief Minister of Punjab)