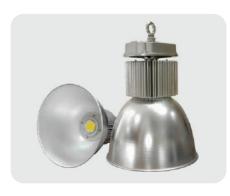

| Save energy<br>for better future |
|----------------------------------|
| 17 LED LIGHTS                    |

| SPECIFICATIONS         |                                                                                                                                                                                          | 0//        | 100             |            | W           |  |
|------------------------|------------------------------------------------------------------------------------------------------------------------------------------------------------------------------------------|------------|-----------------|------------|-------------|--|
| ITEM NO.               | CAT1005                                                                                                                                                                                  | CAT1004    | CAT1003         | CAT1002    | CAT1001     |  |
| Dimension L*H*W(mm)    | 500X220X85                                                                                                                                                                               | 585X225X95 | 685X235X95      | 815X265X95 | 985X300X100 |  |
| Installation Height.   | 4M                                                                                                                                                                                       | 4-6M       | 6-8M            | 8-10M      | 10-12M      |  |
| Power                  | 30W                                                                                                                                                                                      | 50W        | 100W            | 150W       | 200W        |  |
| Luminous Flux          | 3300lm                                                                                                                                                                                   | 5500lm     | 11000lm         | 16500lm    | 22000im     |  |
| Light Efficiency       | 300,200,000,0                                                                                                                                                                            |            | 110LM/W         |            |             |  |
| Light Source           | CREE LEDs or Customized                                                                                                                                                                  |            |                 |            |             |  |
| Material               | High Quality die-casting aluminum alloy                                                                                                                                                  |            |                 |            |             |  |
| Light Degradation Rate |                                                                                                                                                                                          |            | 25000h <- 30%   |            |             |  |
| Color Rendering Index  |                                                                                                                                                                                          |            | Ra>-85          |            |             |  |
| Power factor           |                                                                                                                                                                                          | PF >- 0.96 |                 |            |             |  |
| Average illumination   | 6M>25LUX 8m>20LUX >50000 Hours 3000K-7000k -30-+50 deg C AC 90 -265V DC 12/24V 60 D 120 D Ip65 ALLTOP & CUSTOMIZED 3 years CE, ROHS, SAA, EMC, LVD garden, courtyard, road, outdoor etc. |            |                 |            |             |  |
| Rated Life             |                                                                                                                                                                                          |            |                 |            |             |  |
| Color Temperature      |                                                                                                                                                                                          |            |                 |            |             |  |
| Working Temperature    |                                                                                                                                                                                          |            |                 |            |             |  |
| Input Voltage          |                                                                                                                                                                                          |            |                 |            |             |  |
| Beam Angle             |                                                                                                                                                                                          |            |                 |            |             |  |
| IP Code                |                                                                                                                                                                                          |            |                 |            |             |  |
| Brand                  |                                                                                                                                                                                          |            |                 |            |             |  |
| Warranty               |                                                                                                                                                                                          |            |                 |            |             |  |
| Certificate            |                                                                                                                                                                                          |            |                 |            |             |  |
| Application            |                                                                                                                                                                                          |            |                 |            |             |  |
| Available Color        |                                                                                                                                                                                          | 97         | gray/customized |            |             |  |